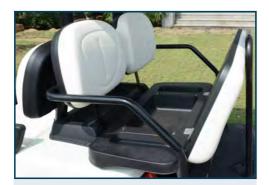

#### **1-SEAT SLIDE BAR**

Move the seats forward or backward.

### **3-RETATABLE ARMREST**

It can rotate in 90 degree and provide an ergonomic support for your cantilever elbows.

ACCELERATOR / BRAKE PEDAL

The accelerator is on the right. Thebrake is on the left.

**REAR FLIP SEAT** 

Room for 2 to enjoy the ride. The rear seat also flips out to reveal a rugged bed texture and space for moving your favorite gear.

CANOPY

Provides protection against the sun and rain. Its color is consistent with the vehicle body.

**2-BACKREST TILT** Adjust the tilt angle of the backrest. (Customized Feature)

### **4-SAFETY BELT**

with three-point safety belts in the front seats and two-point safety belts in the rear seats. (Customized Feature)

Police Lamp

Music Player

Solar Panels