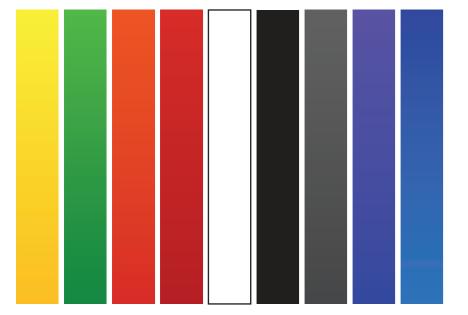

n 90 degree and provide an ergonomic support for your cantilever elbows.



ACCELERATOR / BRAKE PEDAL

The accelerator is on the right. Thebrake is on the left.



**REAR FLIP SEAT** 

Room for 2 to enjoy the ride. The rear seat also flips out to reveal a rugged bed texture and space for moving your favorite gear.



CANOPY

Provides protection against the sun and rain. Its color is consistent with the vehicle body.

**2-BACKREST TILT** Adjust the tilt angle of the backrest. (Customized Feature)

### **4-SAFETY BELT**

with three-point safety belts in the front seats and two-point safety belts in the rear seats. (Customized Feature)



Police Lamp



Music Player



Solar Panels

## **CUSTOMIZE**



**Battery Tray** 



6-8-12 Volt batteries



**Sunshine Cover** 

## **COLOR OPTIONS**





## **LEATHER SEATS COLORS**



## DIMENSIONS

| Power                                               |                                         |                                        |                              |                            |                                                     |                             |                  |                                  |             |                                      |                             |  |
|-----------------------------------------------------|-----------------------------------------|----------------------------------------|------------------------------|----------------------------|-----------------------------------------------------|-----------------------------|------------------|----------------------------