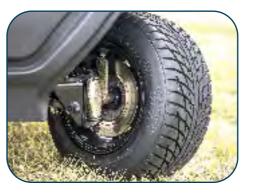

WHEEL 14" ALLOY WHEEL RIMS WITH COLOR MATCHING

INJECTION MOULDED CANOPY

UNIQUELY RESISTANT TO THE ELEMENTS AND WILL NOT RUST OR CORRODE OVER TIME

2

AUTOMOTIVE STYLE DASH WITH ROOM FOR MORE ACCESSORIES

**USB PORT** 

## **SMOOTH RIDE**

Our new tires are smooth and quiet With a sleeker tread

## Chassis

High tensile steel welding structure, and anti-rust performance