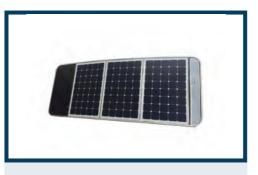

### **4-SAFETY BELT**

with three-point safety belts in the front seats and two-point safety belts in the rear seats. (Customized Feature)

Police Lamp

Music Player

Solar Panels