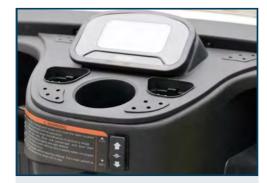

WHEEL 14" ALLOY WHEEL RIMS WITH COLOR MATCHING

INJECTION MOULDED CANOPY

UNIQUELY RESISTANT TO THE ELEMENTS AND WILL NOT RUST OR CORRODE OVER TIME

2

AUTOMOTIVE STYLE DASH WITH ROOM FOR MORE ACCESSORIES

**USB PORT** 

USB CHARGERS KEEP YOU CHARGED ON THE GO

WITH EXCELLENT LED WARNING LIGHTS. GAUGES BATTERY POWER, AND SAVES

RIDE TIME AND LENGTH

THE REAR SEAT ALSO FLIPS OUT TO REVEAL A RUGGED BED TEXTURE AND SPACE FOR MOVING YOUR FAVORITE GEAR

## DETAILS

Dual USB Port With a dual USB port on your carts, you can provide golfers that added touch of keeping

their phones charged

Explicitly Digital SpeedoMeter

With Excellent LED warning lights, Gauges battery power, and Saves ride time and length.

STORAGE COMPARTMENT

dual-sized storage compartment, room for more items like keys and mobile devices.