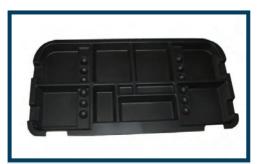

LIDE BAR**

Move the seats forward or backward.

### **3-RETATABLE ARMREST**

It can rotate in 90 degree and provide an ergonomic support for your cantilever elbows.



ACCELERATOR / BRAKE PEDAL

The accelerator is on the right. Thebrake is on the left.



**REAR FLIP SEAT** 

Room for 2 to enjoy the ride. The rear seat also flips out to reveal a rugged bed texture and space for moving your favorite gear.



CANOPY

Provides protection against the sun and rain. Its color is consistent with the vehicle body.

**2-BACKREST TILT** Adjust the tilt angle of the backrest. (Customized Feature)

### **4-SAFETY BELT**

with three-point safety belts in the front seats and two-point safety belts in the rear seats. (Customized Feature)



Police Lamp



Music Player



Solar Panels

## **CUSTOMIZE**



**Battery Tray** 



6-8-12 Volt batteries



**Sunshine Cover** 

## **COLOR OPTIONS**





## **LEATHER SEATS COLORS**



## DIMENSIONS

| Power                                               |                                         |                                        |                              |                            |                                                     |                             |                  |                                  |             |                                      |                             |  |
|-----------------------------------------------------|-----------------------------------------|----------------------------------------|------------------------------|----------------------------|--------------------------------------