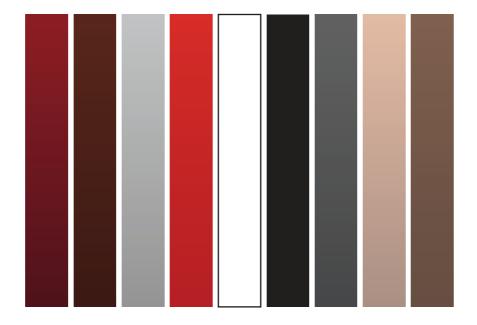

nomic support for your cantilever elbows.



ACCELERATOR / BRAKE PEDAL

The accelerator is on the right. Thebrake is on the left.



**REAR FLIP SEAT** 

Room for 2 to enjoy the ride. The rear seat also flips out to reveal a rugged bed texture and space for moving your favorite gear.



CANOPY

Provides protection against the sun and rain. Its color is consistent with the vehicle body.

**2-BACKREST TILT** Adjust the tilt angle of the backrest. (Customized Feature)

### **4-SAFETY BELT**

with three-point safety belts in the front seats and two-point safety belts in the rear seats. (Customized Feature)



Police Lamp



Music Player



Solar Panels

## **CUSTOMIZE**



**Battery Tray** 



6-8-12 Volt batteries



**Sunshine Cover** 

## **COLOR OPTIONS**





## **LEATHER SEATS COLORS**



## DIMENSIONS

| Power                                               |                                         |                                        |                              |                            |                                                     |                             |                  |                                  |             |                                      |                             |  |
|-----------------------------------------------------|-----------------------------------------|----------------------------------------|------------------------------|----------------------------|-----------------------------------------------------|-----------------------------|------------------|----------------------------------|-------------|----------