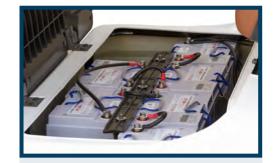

seats forward or backward.

### **3-RETATABLE ARMREST**

It can rotate in 90 degree and provide an ergonomic support for your cantilever elbows.



ACCELERATOR / BRAKE PEDAL

The accelerator is on the right. Thebrake is on the left.



**REAR FLIP SEAT** 

Room for 2 to enjoy the ride. The rear seat also flips out to reveal a rugged bed texture and space for moving your favorite gear.



CANOPY

Provides protection against the sun and rain. Its color is consistent with the vehicle body.

**2-BACKREST TILT** Adjust the tilt angle of the backrest. (Customized Feature)

### **4-SAFETY BELT**

with three-point safety belts in the front seats and two-point safety belts in the rear seats. (Customized Feature)



Police Lamp



Music Player



Solar Panels

## **CUSTOMIZE**



**Battery Tray** 



6-8-12 Volt batteries



**Sunshine Cover** 

## **COLOR OPTIONS**





## **LEATHER SEATS COLORS**



## DIMENSIONS

| Power                                               |                                         |                                        |                              |                            |                                                     |                             |                  |                                  |             |                                      |                             |  |
|-----------------------------------------------------|-----------------------------------------|----------------------------------------|------------------------------|----------------------------|-----------------------------------------------------|-----