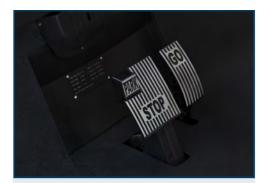

#### Pedals 1

Integrating acceleration, brake and parking together. Braking distance is adjustable.

UNIQUELY RESISTANT TO THE ELEMENTS AND WILL NOT RUST OR CORRODE OVER TIME

LED HEADLIGHTS HIGH BEAM-LOW BEAM-DAYTIME RUNNING LIGHT-TURN SIGNALS

### **3-RETATABLE ARMREST**

It can rotate in 90 degree and provide an ergonomic support for your cantilever elbows.

ACCELERATOR / BRAKE PEDAL

The accelerator is on the right. Thebrake is on the left.

**REAR FLIP SEAT** 