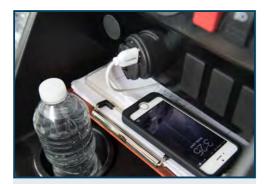

USB CHARGERS KEEP YOU CHARGED ON THE GO

WITH EXCELLENT LED WARNING LIGHTS. GAUGES BATTERY POWER, AND SAVES

RIDE TIME AND LENGTH

THE REAR SEAT ALSO FLIPS OUT TO REVEAL A RUGGED BED TEXTURE AND SPACE FOR MOVING YOUR FAVORITE GEAR

## DETAILS

Dual USB Port With a dual USB port on your carts, you can provide golfers that added touch of keeping

their phones charged

Explicitly Digital SpeedoMeter

With Excellent LED warning lights, Gauges battery power, and Saves ride time and length.