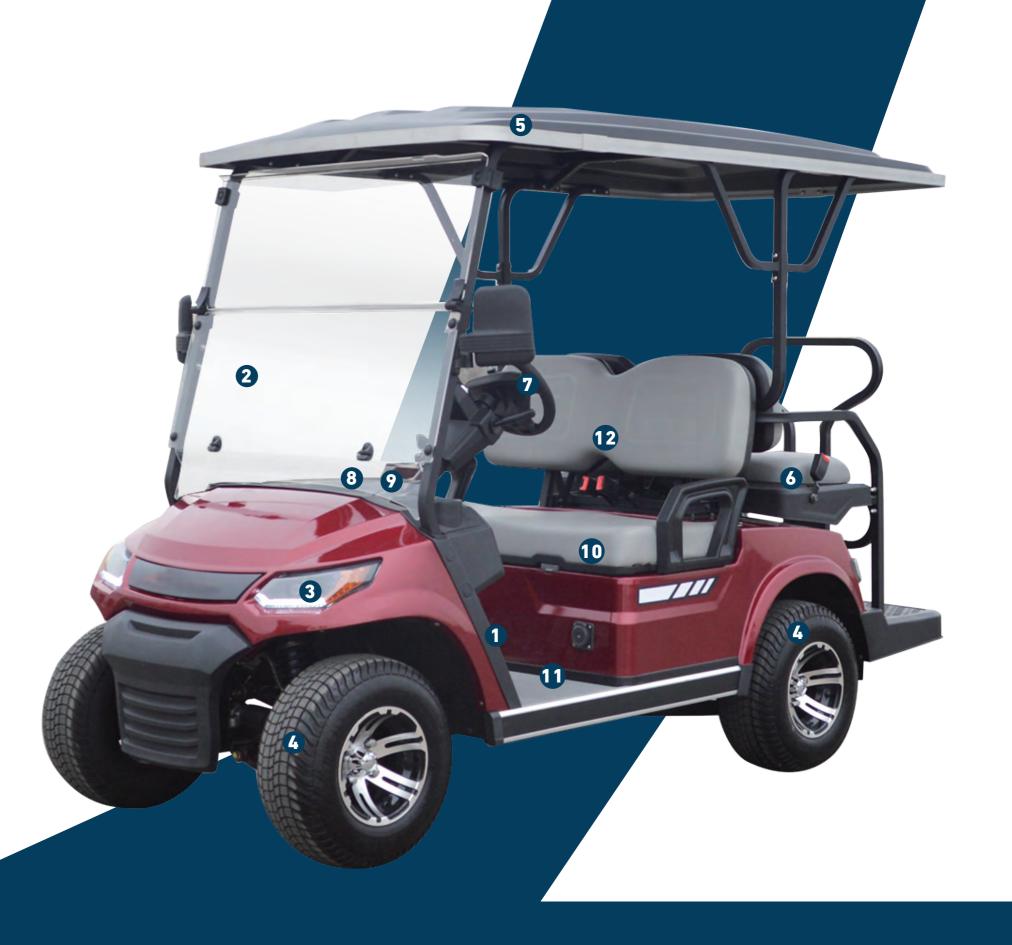

#### Pedals 1

Integrating acceleration, brake and parking together. Braking distance is adjustable.

UNIQUELY RESISTANT TO THE ELEMENTS AND WILL NOT RUST OR CORRODE OVER TIME

LED HEADLIGHTS HIGH BEAM-LOW BEAM-DAYTIME RUNNING LIGHT-TURN SIGNALS

WHEEL 14" ALLOY WHEEL RIMS WITH COLOR MATCHING

INJECTION MOULDED CANOPY

UNIQUELY RESISTANT TO THE ELEMENTS AND WILL NOT RUST OR CORRODE OVER TIME

2

AUTOMOTIVE STYLE DASH WITH ROOM FOR MORE ACCESSORIES

**USB PORT** 

USB CHARGERS KEEP YOU CHARGED ON THE GO

WITH EXCELLENT LED WARNING LIGHTS. GAUGES BATTERY POWER, AND SAVES

RIDE TIME AND LENGTH

THE REAR SEAT ALSO FLIPS OUT TO REVEAL A RUGGED BED TEXTURE AND SPACE FOR MOVING YOUR FAVORITE GEAR

UNIQUE STYLE, COMFORT GRIP, AND ENOUGH LEG ROOM TO ENJOY YOUR RIDE AND DRIVING EXPERIENCE

WIDEST, MOST ERGONOMIC CONTOURED SEAT

## DETAILS

Dual USB Port With a dual USB port on your carts, you can provide golfers that added touch of keeping

their phones charged

Explicitly Digital SpeedoMeter

With Excellent LED warning lights, Gauges battery power, and Saves ride time and length.

STORAGE COMPARTMENT

dual-sized storage compartment, room for more items like keys and mobile devices.

#### **1-SEAT SLIDE BAR**

Move the seats forward or backward.

### **3-RETATABLE ARMREST**

It can rotate in 90 degree and provide an ergonomic support for your cantilever elbows.

ACCELERATOR / BRAKE PEDAL

The accelerator is on the right. Thebrake is on the left.

**REAR FLIP SEAT** 

Room for 2 to enjoy the ride. The rear seat also flips out to reveal a rugged bed texture and space for moving your favorite gear.

CANOPY

Provides protection against the sun and rain. Its color is consistent with the vehicle body.

**2-BACKREST TILT** Adjust the tilt angle of the backrest. (Customized Feature)

### **4-SAFETY BELT**

with three-point safety belts in the front seats and two-point safety belts in the rear seats. (Customized Feature)

Police Lamp

Music Player

Solar Panels