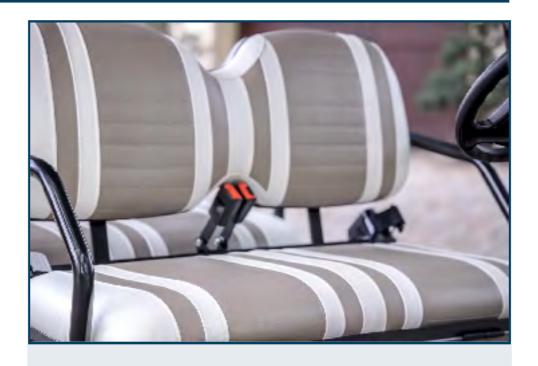

#### **1-SEAT SLIDE BAR**

Move the seats forward or backward.

### **3-RETATABLE ARMREST**

It can rotate in 90 degree and provide an ergonomic support for your cantilever elbows.

ACCELERATOR / BRAKE PEDAL

The accelerator is on the right. Thebrake is on the left.

**REAR FLIP SEAT** 

Room for 2 to enjoy the ride. The rear seat also flips out to reveal a rugged bed texture and space for moving your favorite gear.

CANOPY

Provides protection against the sun and rain. Its color is consistent with the vehicle body.

**2-BACKREST TILT** Adjust the tilt angle of the backrest. (Customized Feature)

### **4-SAFETY BELT**

with three-point safety belts in the front seats and two-point safety belts in the rear seats. (Customized Feature)

Police Lamp

Music Player

Solar Panels